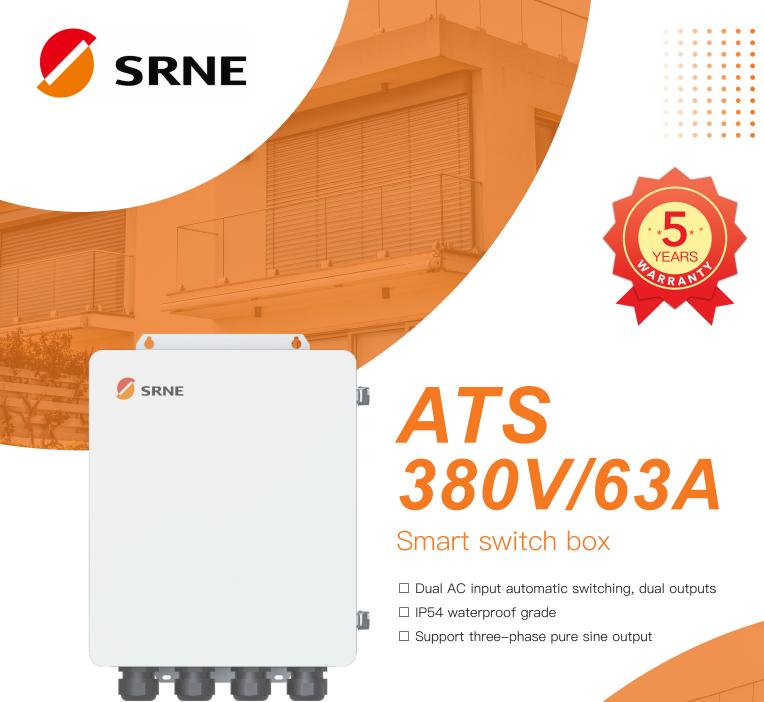

SRNE Solar Co,.ltd. www.srnesolar.com

| Model                       | SR-ATS380S63-S3                    |
|-----------------------------|------------------------------------|
| AC INPUT (GRID)             |                                    |
| Grid Connection             | Three-Phase                        |
| Rated AC Voltage/Range      | 380V,400V,415V/342~440V            |
| Rated Input Voltage         | 230V/400V                          |
| Rated Input Frequency       | 50/60Hz                            |
| Nominal Input Current       | 63A                                |
| AC INPUT(INVERTER)          |                                    |
| Inverter Connection         | Three-Phase                        |
| Rated AC Voltage/Range      | 380V,400V,415V/342~440V            |
| Rated Input Voltage         | 230V/380V                          |
| Rated Input Frequency       | 50/60Hz                            |
| Max. Number of Connection   | 2                                  |
| Load Output                 |                                    |
| Load Connection             | Three-Phase                        |
| Rated AC Voltage/Range      | 380V,400V,415V/312~485V            |
| Rated Outlput Voltage       | 230V/380V                          |
| Rated Input Frequency       | 50/60Hz                            |
| Max. Number of Connection   | 2                                  |
| GENERAL                     |                                    |
| Operating Temperature Range | -25~60°C (45°C~60°C with derating) |
| Ambient Humidity            | 0–100%                             |
| Altitude                    | 3000m                              |
| Protective Class            | Class I                            |
| Overvoltage Category        | III                                |
| Ingree Protection           | IP54                               |
| Dimension(W*H*D)            | 452mm*382mm*143mm                  |
| Weight                      | 13.5Kg                             |
| Warranty                    | 5 Year                             |
| Applicable Standard         | IEC62109-1/IEC62109-2/EN61000      |